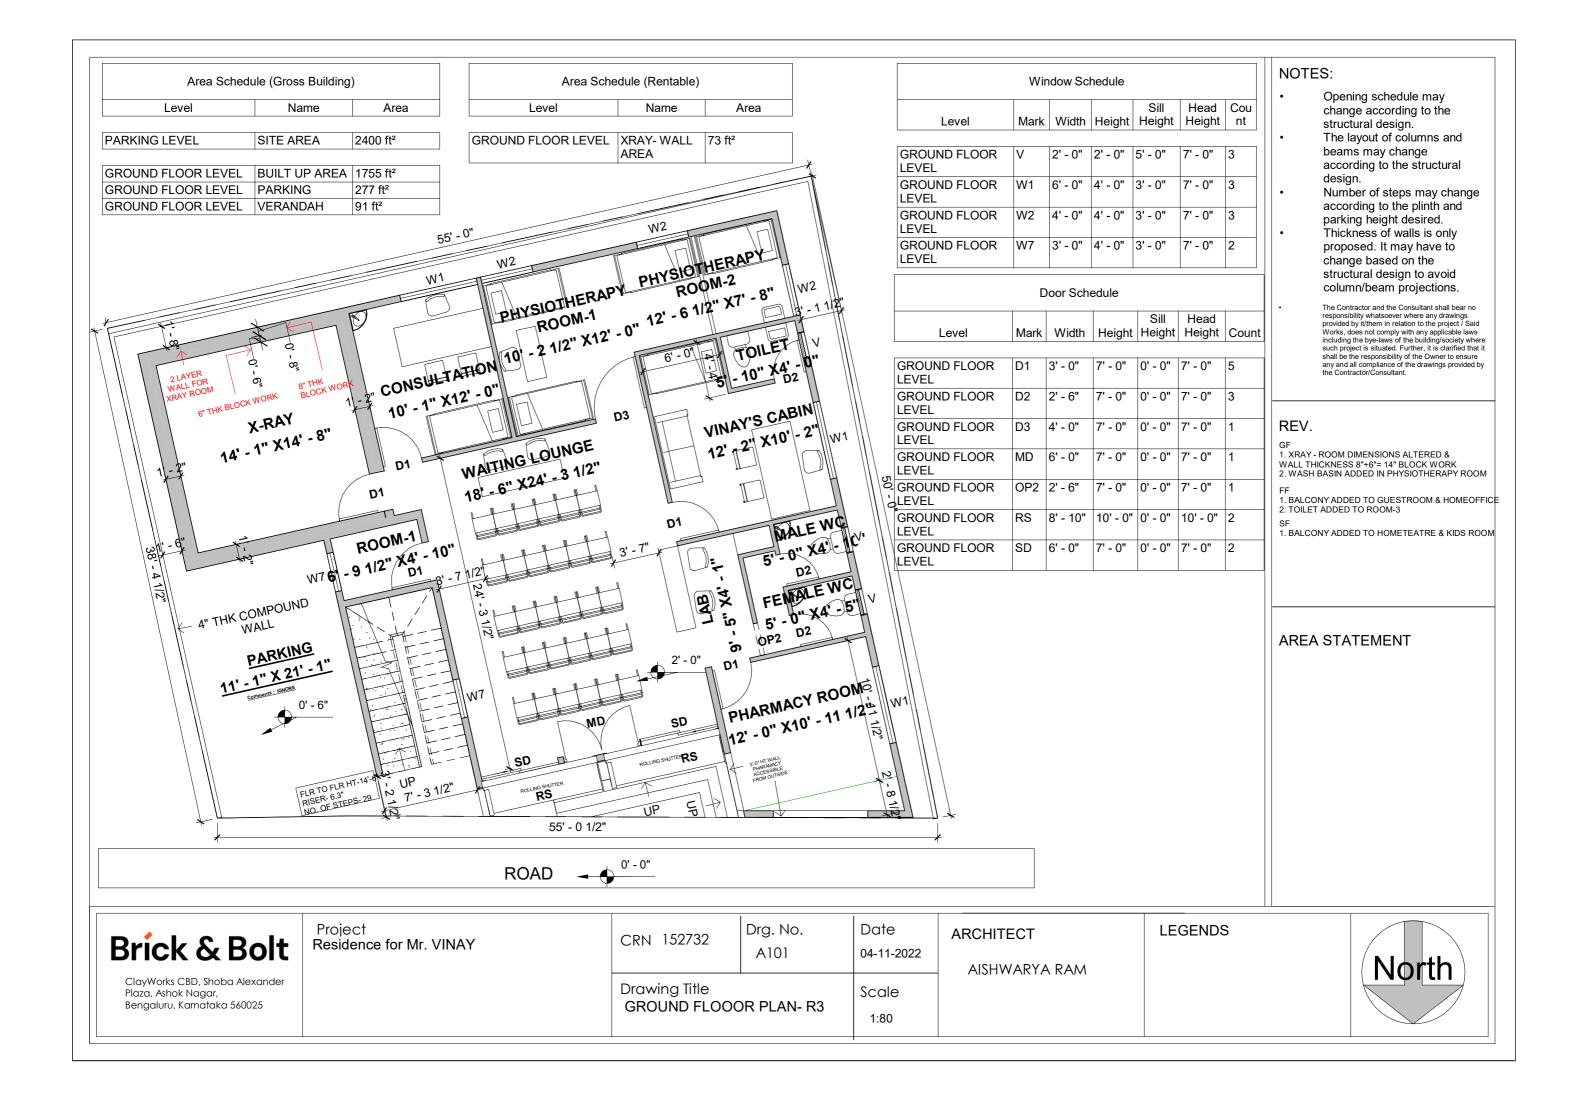

| Area Schedule (Gross Building) |      |  |  |  |  |  |  |
|--------------------------------|------|--|--|--|--|--|--|
| Name                           | Area |  |  |  |  |  |  |
|                                |      |  |  |  |  |  |  |

| TERRACE FLOOR LEVEL | BUILT UP AREA | 597 ft² |
|---------------------|---------------|---------|
| TERRACE FLOOR LEVEL | OPEN KITCHEN  | 124 ft² |
|                     |               |         |

MEDITATION ROOM

41'-0"

7. - 19. X3. - 2. - 44. - 0. - 44. - 0. - 44. - 0. - 44. - 44. - 44. - 44. - 44. - 44. - 44. - 44. - 44. - 44. - 44. - 44. - 44. - 44. - 44. - 44. - 44. - 44. - 44. - 44. - 44. - 44. - 44. - 44. - 44. - 44. - 44. - 44. - 44. - 44. - 44. - 44. - 44. - 44. - 44. - 44. - 44. - 44. - 44. - 44. - 44. - 44. - 44. - 44. - 44. - 44. - 44. - 44. - 44. - 44. - 44. - 44. - 44. - 44. - 44. - 44. - 44. - 44. - 44. - 44. - 44. - 44. - 44. - 44. - 44. - 44. - 44. - 44. - 44. - 44. - 44. - 44. - 44. - 44. - 44. - 44. - 44. - 44. - 44. - 44. - 44. - 44. - 44. - 44. - 44. - 44. - 44. - 44. - 44. - 44. - 44. - 44. - 44. - 44. - 44. - 44. - 44. - 44. - 44. - 44. - 44. - 44. - 44. - 44. - 44. - 44. - 44. - 44. - 44. - 44. - 44. - 44. - 44. - 44. - 44. - 44. - 44. - 44. - 44. - 44. - 44. - 44. - 44. - 44. - 44. - 44. - 44. - 44. - 44. - 44. - 44. - 44. - 44. - 44. - 44. - 44. - 44. - 44. - 44. - 44. - 44. - 44. - 44. - 44. - 44. - 44. - 44. - 44. - 44. - 44. - 44. - 44. - 44. - 44. - 44. - 44. - 44. - 44. - 44. - 44. - 44. - 44. - 44. - 44. - 44. - 44. - 44. - 44. - 44. - 44. - 44. - 44. - 44. - 44. - 44. - 44. - 44. - 44. - 44. - 44. - 44. - 44. - 44. - 44. - 44. - 44. - 44. - 44. - 44. - 44. - 44. - 44. - 44. - 44. - 44. - 44. - 44. - 44. - 44. - 44. - 44. - 44. - 44. - 44. - 44. - 44. - 44. - 44. - 44. - 44. - 44. - 44. - 44. - 44. - 44. - 44. - 44. - 44. - 44. - 44. - 44. - 44. - 44. - 44. - 44. - 44. - 44. - 44. - 44. - 44. - 44. - 44. - 44. - 44. - 44. - 44. - 44. - 44. - 44. - 44. - 44. - 44. - 44. - 44. - 44. - 44. - 44. - 44. - 44. - 44. - 44. - 44. - 44. - 44. - 44. - 44. - 44. - 44. - 44. - 44. - 44. - 44. - 44. - 44. - 44. - 44. - 44. - 44. - 44. - 44. - 44. - 44. - 44. - 44. - 44. - 44. - 44. - 44. - 44. - 44. - 44. - 44. - 44. - 44. - 44. - 44. - 44. - 44. - 44. - 44. - 44. - 44. - 44. - 44. - 44. - 44. - 44. - 44. - 44. - 44. - 44. - 44. - 44. - 44. - 44. - 44. - 44. - 44. - 44. - 44. - 44. - 44. - 44. - 44. - 44. - 44. - 44. - 44. - 44. - 44. - 44. - 44. - 44. - 44. - 44. - 44. - 44. - 44. - 44. - 44. - 44. - 44. - 4

DΝ

D1

12' - 0" X15' - 2"

LIFT

. 0" X5

TOILET

11' - 0 1/2" X12' - 0"

A104

GLASS WALL

W5

| Window Schedule |      |         |         |         |         |    |  |
|-----------------|------|---------|---------|---------|---------|----|--|
| Sill Head Cou   |      |         |         |         |         |    |  |
| Level           | Mark | Width   | Height  | Height  | Height  | nt |  |
| Level           | Mark | vviatn  | Height  | Height  | Height  | nt |  |
|                 |      |         |         |         |         |    |  |
| TERRACE FLOOR   | V    | 2' - 0" | 2' - 0" | 5' - 0" | 7' - 0" | 1  |  |

| TERRACE FLOOR<br>LEVEL | V  | 2' - 0" | 2' - 0" | 5' - 0" | 7' - 0" | 1 |
|------------------------|----|---------|---------|---------|---------|---|
| TERRACE FLOOR<br>LEVEL | W1 | 6' - 0" | 4' - 0" | 3' - 0" | 7' - 0" | 4 |
| TERRACE FLOOR<br>LEVEL | W5 | 4' - 0" | 6' - 6" | 3' - 0" | 9' - 6" | 2 |
|                        |    |         |         |         |         |   |

| Door Schedule |      |       |        |                |                |       |
|---------------|------|-------|--------|----------------|----------------|-------|
| Level         | Mark | Width | Height | Sill<br>Height | Head<br>Height | Count |
|               |      |       |        |                |                |       |

| TERRACE FLOOR<br>LEVEL | D1 | 3' - 0" | 7' - 0" | 0' - 0" | 7' - 0" | 3 |
|------------------------|----|---------|---------|---------|---------|---|
| TERRACE FLOOR<br>LEVEL | D2 | 2' - 6" | 7' - 0" | 0' - 0" | 7' - 0" | 1 |
| TERRACE FLOOR<br>LEVEL | OP | 3' - 0" | 7' - 0" | 0' - 0" | 7' - 0" | 1 |

## NOTES:

- Opening schedule may change according to the structural design.
- The layout of columns and beams may change according to the structural design.
- Number of steps may change according to the plinth and parking height desired.
- Thickness of walls is only proposed. It may have to change based on the structural design to avoid column/beam projections.
  - The Contractor and the Consultant shall bear no responsibility whatsoever where any drawings provided by it/them in relation to the project / Said provided by itrhem in relation to the project / Sald Works, does not comply with any applicable laws including the bye-laws of the building/society where such project is situated. Further, it is clarified that it shall be the responsibility of the Owner to ensure any and all compliance of the drawings provided by the Contractor/Consultant.

## REV.

GF 1. XRAY - ROOM DIMENSIONS ALTERED & WALL THICKNESS 8"+6"= 14" BLOCK WORK

2. WASH BASIN ADDED IN PHYSIOTHERAPY ROOM

1. BALCONY ADDED TO GUESTROOM & HOMEOFFICE 2. TOILET ADDED TO ROOM-3

SF
1. BALCONY ADDED TO HOMETEATRE & KIDS ROOM

AREA STATEMENT

| <b>Brick &amp; Bolt</b> |  |
|-------------------------|--|
|-------------------------|--|

ClayWorks CBD, Shoba Alexander Plaza, Ashok Nagar, Bengaluru, Karnataka 560025

Project Residence for Mr. VINAY

36' - 6 1/2"

Drg. No. CRN 152732 Drawing Title

TERARCE FLOOR PLAN-R3

Date 04-11-2022 Scale

1:80

AISHWARYA RAM

**ARCHITECT** 

**LEGENDS** 

North