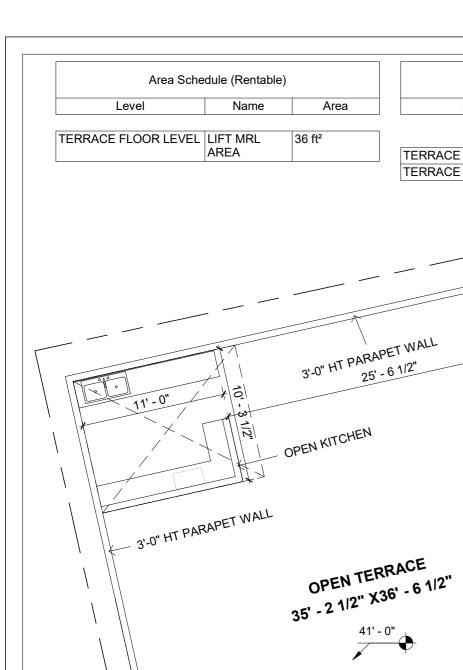

| TERRACE FLOOR LEVEL | BUILT UP AREA | 597 ft² |
|---------------------|---------------|---------|
| TERRACE FLOOR LEVEL | OPEN KITCHEN  | 124 ft² |
|                     |               |         |

MEDITATION ROOM

41'-0"

7. - 19. X3. - 2. - 44. - 0. - 44. - 0. - 44. - 0. - 44. - 44. - 44. - 44. - 44. - 44. - 44. - 44. - 44. - 44. - 44. - 44. - 44. - 44. - 44. - 44. - 44. - 44. - 44. - 44. - 44. - 44. - 44. - 44. - 44. - 44. - 44. - 44. - 44. - 44. - 44. - 44. - 44. - 44. - 44. - 44. - 44. - 44. - 44. - 44. - 44. - 44. - 44. - 44. - 44. - 44. - 44. - 44. - 44. - 44. - 44. - 44. - 44. - 44. - 44. - 44. - 44. - 44. - 44. - 44. - 44. - 44. - 44. - 44. - 44. - 44. - 44. - 44. - 44. - 44. - 44. - 44. - 44. - 44. - 44. - 44. - 44. - 44. - 44. - 44. - 44. - 44. - 44. - 44. - 44. - 44. - 44. - 44. - 44. - 44. - 44. - 44. - 44. - 44. - 44. - 44. - 44. - 44. - 44. - 44. - 44. - 44. - 44. - 44. - 44. - 44. - 44. - 44. - 44. - 44. - 44. - 44. - 44. - 44. - 44. - 44. - 44. - 44. - 44. - 44. - 44. - 44. - 44. - 44. - 44. - 44. - 44. - 44. - 44. - 44. - 44. - 44. - 44. - 44. - 44. - 44. - 44. - 44. - 44. - 44. - 44. - 44. - 44. - 44. - 44. - 44. - 44. - 44. - 44. - 44. - 44. - 44. - 44. - 44. - 44. - 44. - 44. - 44. - 44. - 44. - 44. - 44. - 44. - 44. - 44. - 44. - 44. - 44. - 44. - 44. - 44. - 44. - 44. - 44. - 44. - 44. - 44. - 44. - 44. - 44. - 44. - 44. - 44. - 44. - 44. - 44. - 44. - 44. - 44. - 44. - 44. - 44. - 44. - 44. - 44. - 44. - 44. - 44. - 44. - 44. - 44. - 44. - 44. - 44. - 44. - 44. - 44. - 44. - 44. - 44. - 44. - 44. - 44. - 44. - 44. - 44. - 44. - 44. - 44. - 44. - 44. - 44. - 44. - 44. - 44. - 44. - 44. - 44. - 44. - 44. - 44. - 44. - 44. - 44. - 44. - 44. - 44. - 44. - 44. - 44. - 44. - 44. - 44. - 44. - 44. - 44. - 44. - 44. - 44. - 44. - 44. - 44. - 44. - 44. - 44. - 44. - 44. - 44. - 44. - 44. - 44. - 44. - 44. - 44. - 44. - 44. - 44. - 44. - 44. - 44. - 44. - 44. - 44. - 44. - 44. - 44. - 44. - 44. - 44. - 44. - 44. - 44. - 44. - 44. - 44. - 44. - 44. - 44. - 44. - 44. - 44. - 44. - 44. - 44. - 44. - 44. - 44. - 44. - 44. - 44. - 44. - 44. - 44. - 44. - 44. - 44. - 44. - 44. - 44. - 44. - 44. - 44. - 44. - 44. - 44. - 44. - 44. - 44. - 44. - 44. - 44. - 44. - 44. - 44. - 44. - 44. - 44. - 44. - 44. - 44. - 44. - 44. - 4

DΝ

D1

12' - 0" X15' - 2"

LIFT

. 0" X5

TOILET

11' - 0 1/2" X12' - 0"

A104

GLASS WALL

W5

| Window Schedule |      |         |         |         |         |    |  |
|-----------------|------|---------|---------|---------|---------|----|--|
| Sill Head Cou   |      |         |         |         |         |    |  |
| Level           | Mark | Width   | Height  | Height  | Height  | nt |  |
| Level           | Mark | vviatn  | Height  | Height  | Height  | nt |  |
|                 |      |         |         |         |         |    |  |
| TERRACE FLOOR   | V    | 2' - 0" | 2' - 0" | 5' - 0" | 7' - 0" | 1  |  |

| TERRACE FLOOR<br>LEVEL | V  | 2' - 0" | 2' - 0" | 5' - 0" | 7' - 0" | 1 |
|------------------------|----|---------|---------|---------|---------|---|
| TERRACE FLOOR<br>LEVEL | W1 | 6' - 0" | 4' - 0" | 3' - 0" | 7' - 0" | 4 |
| TERRACE FLOOR<br>LEVEL | W5 | 4' - 0" | 6' - 6" | 3' - 0" | 9' - 6" | 2 |
|                        |    |         |         |         |         |   |

| Door Schedule |      |       |        |                |                |       |
|---------------|------|-------|--------|----------------|----------------|-------|
| Level         | Mark | Width | Height | Sill<br>Height | Head<br>Height | Count |
|               |      |       |        |                |                |       |

| TERRACE FLOOR<br>LEVEL | D1 | 3' - 0" | 7' - 0" | 0' - 0" | 7' - 0" | 3 |
|------------------------|----|---------|---------|---------|---------|---|
| TERRACE FLOOR<br>LEVEL | D2 | 2' - 6" | 7' - 0" | 0' - 0" | 7' - 0" | 1 |
| TERRACE FLOOR<br>LEVEL | OP | 3' - 0" | 7' - 0" | 0' - 0" | 7' - 0" | 1 |

36' - 6 1/2"

Drg. No. CRN 152732 Drawing Title

TERARCE FLOOR PLAN-R3

Date 04-11-2022 Scale

1:80

AISHWARYA RAM

**ARCHITECT** 

**LEGENDS** 