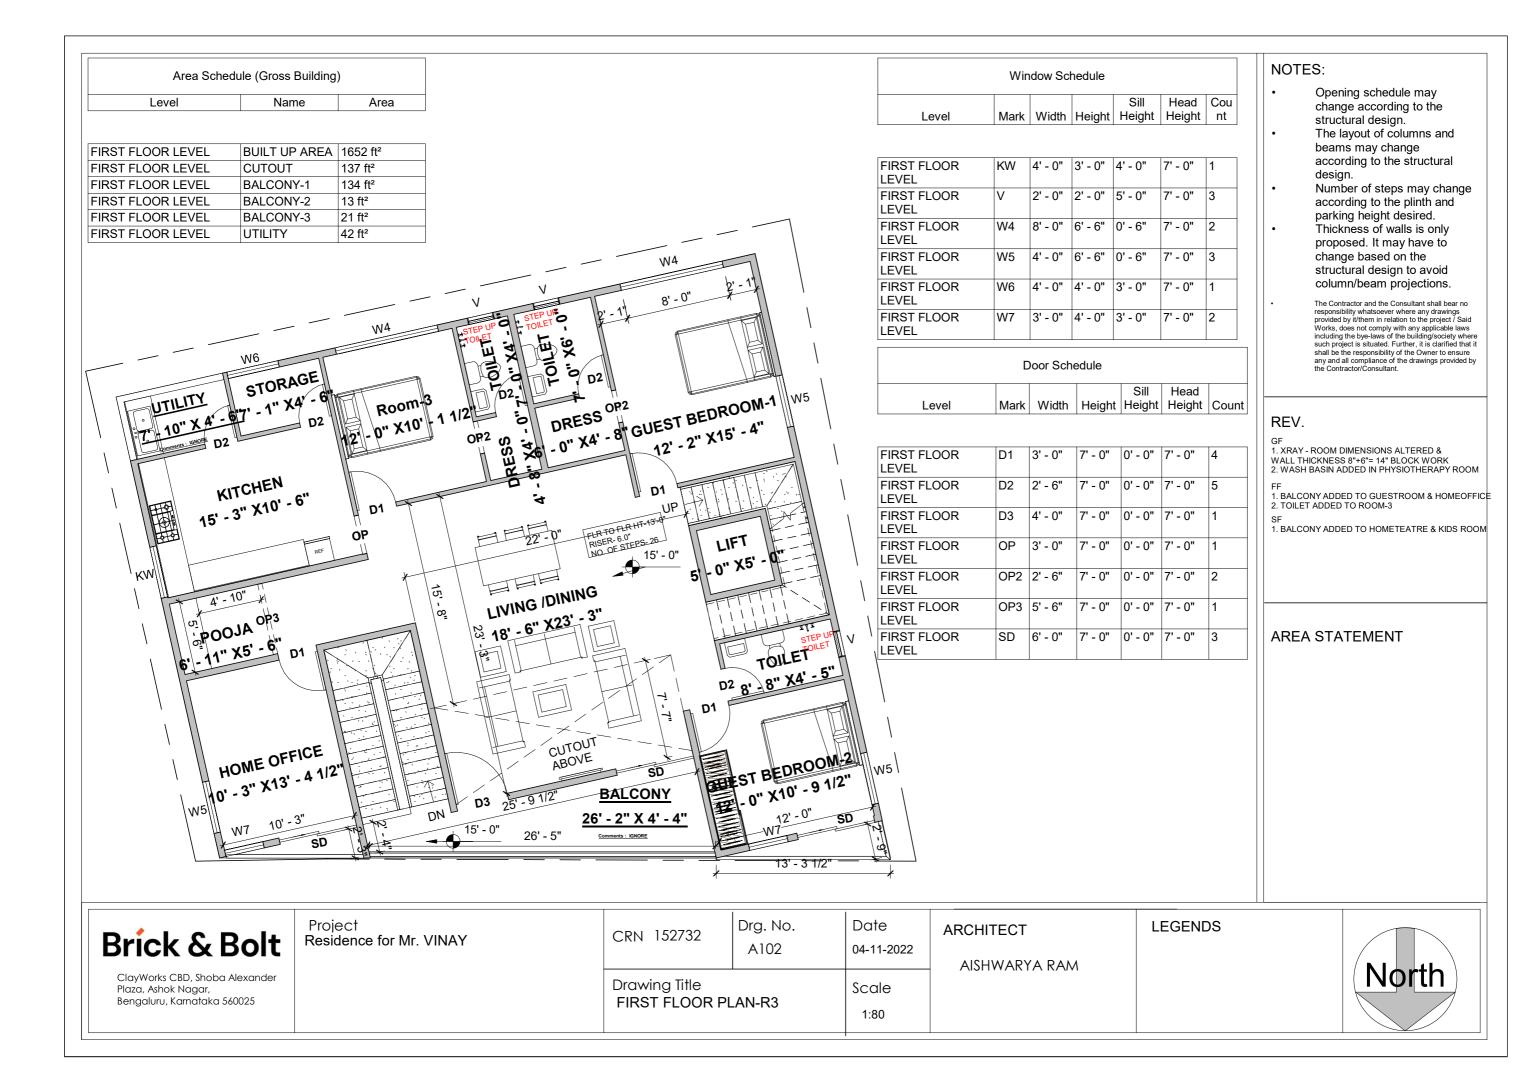

| Area Schedule (Gross Building) |      |  |  |  |  |  |  |
|--------------------------------|------|--|--|--|--|--|--|
| Name                           | Area |  |  |  |  |  |  |
|                                |      |  |  |  |  |  |  |

| TERRACE FLOOR LEVEL | BUILT UP AREA | 597 ft² |
|---------------------|---------------|---------|
| TERRACE FLOOR LEVEL | OPEN KITCHEN  | 124 ft² |
|                     |               |         |

MEDITATION ROOM

41'-0"

7. - 19. X3. - 2. - 44. - 0. - 44. - 0. - 44. - 0. - 44. - 44. - 44. - 44. - 44. - 44. - 44. - 44. - 44. - 44. - 44. - 44. - 44. - 44. - 44. - 44. - 44. - 44. - 44. - 44. - 44. - 44. - 44. - 44. - 44. - 44. - 44. - 44. - 44. - 44. - 44. - 44. - 44. - 44. - 44. - 44. - 44. - 44. - 44. - 44. - 44. - 44. - 44. - 44. - 44. - 44. - 44. - 44. - 44. - 44. - 44. - 44. - 44. - 44. - 44. - 44. - 44. - 44. - 44. - 44. - 44. - 44. - 44. - 44. - 44. - 44. - 44. - 44. - 44. - 44. - 44. - 44. - 44. - 44. - 44. - 44. - 44. - 44. - 44. - 44. - 44. - 44. - 44. - 44. - 44. - 44. - 44. - 44. - 44. - 44. - 44. - 44. - 44. - 44. - 44. - 44. - 44. - 44. - 44. - 44. - 44. - 44. - 44. - 44. - 44. - 44. - 44. - 44. - 44. - 44. - 44. - 44. - 44. - 44. - 44. - 44. - 44. - 44. - 44. - 44. - 44. - 44. - 44. - 44. - 44. - 44. - 44. - 44. - 44. - 44. - 44. - 44. - 44. - 44. - 44. - 44. - 44. - 44. - 44. - 44. - 44. - 44. - 44. - 44. - 44. - 44. - 44. - 44. - 44. - 44. - 44. - 44. - 44. - 44. - 44. - 44. - 44. - 44. - 44. - 44. - 44. - 44. - 44. - 44. - 44. - 44. - 44. - 44. - 44. - 44. - 44. - 44. - 44. - 44. - 44. - 44. - 44. - 44. - 44. - 44. - 44. - 44. - 44. - 44. - 44. - 44. - 44. - 44. - 44. - 44. - 44. - 44. - 44. - 44. - 44. - 44. - 44. - 44. - 44. - 44. - 44. - 44. - 44. - 44. - 44. - 44. - 44. - 44. - 44. - 44. - 44. - 44. - 44. - 44. - 44. - 44. - 44. - 44. - 44. - 44. - 44. - 44. - 44. - 44. - 44. - 44. - 44. - 44. - 44. - 44. - 44. - 44. - 44. - 44. - 44. - 44. - 44. - 44. - 44. - 44. - 44. - 44. - 44. - 44. - 44. - 44. - 44. - 44. - 44. - 44. - 44. - 44. - 44. - 44. - 44. - 44. - 44. - 44. - 44. - 44. - 44. - 44. - 44. - 44. - 44. - 44. - 44. - 44. - 44. - 44. - 44. - 44. - 44. - 44. - 44. - 44. - 44. - 44. - 44. - 44. - 44. - 44. - 44. - 44. - 44. - 44. - 44. - 44. - 44. - 44. - 44. - 44. - 44. - 44. - 44. - 44. - 44. - 44. - 44. - 44. - 44. - 44. - 44. - 44. - 44. - 44. - 44. - 44. - 44. - 44. - 44. - 44. - 44. - 44. - 44. - 44. - 44. - 44. - 44. - 44. - 44. - 44. - 44. - 44. - 44. - 44. - 44. - 44. - 44. - 44. - 44. - 44. - 4

DΝ

D1

12' - 0" X15' - 2"

LIFT

. 0" X5

TOILET

11' - 0 1/2" X12' - 0"

A104

GLASS WALL

W5

| Window Schedule |      |         |         |         |         |    |  |
|-----------------|------|---------|---------|---------|---------|----|--|
| Sill Head Cou   |      |         |         |         |         |    |  |
| Level           | Mark | Width   | Height  | Height  | Height  | nt |  |
| Level           | Mark | vviatn  | Height  | Height  | Height  | nt |  |
|                 |      |         |         |         |         |    |  |
| TERRACE FLOOR   | V    | 2' - 0" | 2' - 0" | 5' - 0" | 7' - 0" | 1  |  |

| TERRACE FLOOR<br>LEVEL | V  | 2' - 0" | 2' - 0" | 5' - 0" | 7' - 0" | 1 |
|------------------------|----|---------|---------|---------|---------|---|
| TERRACE FLOOR<br>LEVEL | W1 | 6' - 0" | 4' - 0" | 3' - 0" | 7' - 0" | 4 |
| TERRACE FLOOR<br>LEVEL | W5 | 4' - 0" | 6' - 6" | 3' - 0" | 9' - 6" | 2 |
|                        |    |         |         |         |         |   |

| Door Schedule |      |       |        |                |                |       |
|---------------|------|-------|--------|----------------|----------------|-------|
| Level         | Mark | Width | Height | Sill<br>Height | Head<br>Height | Count |
|               |      |       |        |                |                |       |

| TERRACE FLOOR<br>LEVEL | D1 | 3' - 0" | 7' - 0" | 0' - 0" | 7' - 0" | 3 |
|------------------------|----|---------|---------|---------|---------|---|
| TERRACE FLOOR<br>LEVEL | D2 | 2' - 6" | 7' - 0" | 0' - 0" | 7' - 0" | 1 |
| TERRACE FLOOR<br>LEVEL | OP | 3' - 0" | 7' - 0" | 0' - 0" | 7' - 0" | 1 |

## NOTES:

- Opening schedule may change according to the structural design.
- The layout of columns and beams may change according to the structural design.
- Number of steps may change according to the plinth and parking height desired.
- Thickness of walls is only proposed. It may have to change based on the structural design to avoid column/beam projections.
  - The Contractor and the Consultant shall bear no responsibility whatsoever where any drawings provided by it/them in relation to the project / Said provided by itrhem in relation to the project / Sald Works, does not comply with any applicable laws including the bye-laws of the building/society where such project is situated. Further, it is clarified that it shall be the responsibility of the Owner to ensure any and all compliance of the drawings provided by the Contractor/Consultant.

## REV.

GF 1. XRAY - ROOM DIMENSIONS ALTERED & WALL THICKNESS 8"+6"= 14" BLOCK WORK

2. WASH BASIN ADDED IN PHYSIOTHERAPY ROOM

1. BALCONY ADDED TO GUESTROOM & HOMEOFFICE 2. TOILET ADDED TO ROOM-3

SF
1. BALCONY ADDED TO HOMETEATRE & KIDS ROOM

AREA STATEMENT

| <b>Brick &amp; Bolt</b> |  |
|-------------------------|--|
|-------------------------|--|

ClayWorks CBD, Shoba Alexander Plaza, Ashok Nagar, Bengaluru, Karnataka 560025

Project Residence for Mr. VINAY

36' - 6 1/2"

Drg. No. CRN 152732 Drawing Title

TERARCE FLOOR PLAN-R3

Date 04-11-2022 Scale

1:80

AISHWARYA RAM

**ARCHITECT** 

**LEGENDS** 

North