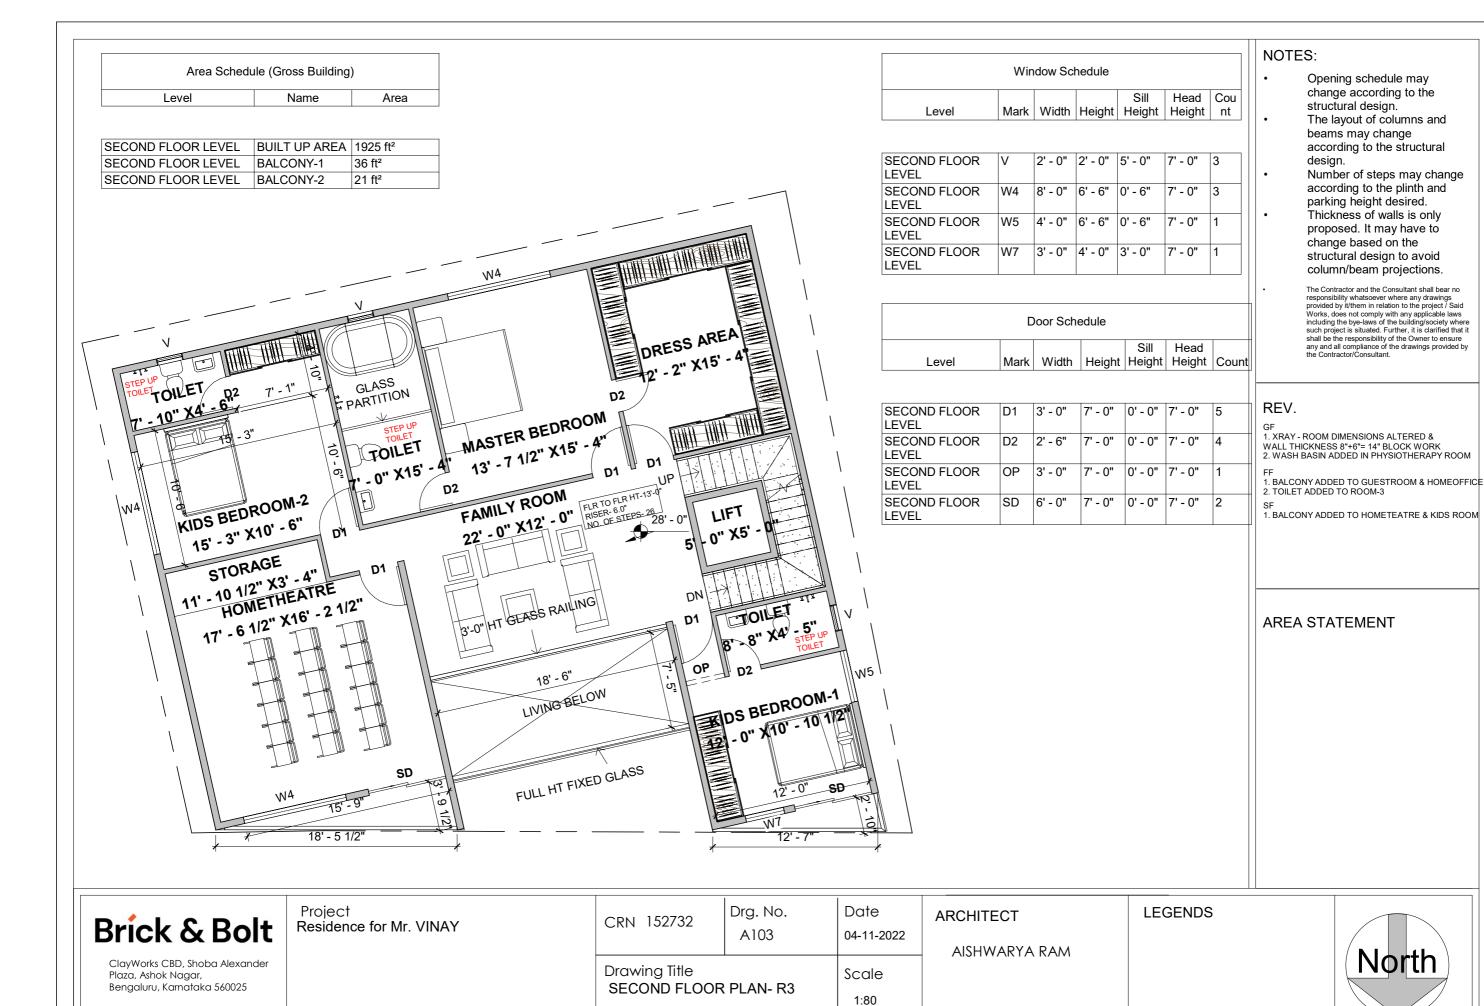

| Area Schedule (Gross Building) |      |  |  |  |  |  |  |
|--------------------------------|------|--|--|--|--|--|--|
| Name                           | Area |  |  |  |  |  |  |
|                                |      |  |  |  |  |  |  |

| TERRACE FLOOR LEVEL | BUILT UP AREA | 597 ft² |
|---------------------|---------------|---------|
| TERRACE FLOOR LEVEL | OPEN KITCHEN  | 124 ft² |
|                     |               |         |

MEDITATION ROOM

41'-0"

7. - 19. X3. - 2. - 44. - 0. - 44. - 0. - 44. - 0. - 44. - 44. - 44. - 44. - 44. - 44. - 44. - 44. - 44. - 44. - 44. - 44. - 44. - 44. - 44. - 44. - 44. - 44. - 44. - 44. - 44. - 44. - 44. - 44. - 44. - 44. - 44. - 44. - 44. - 44. - 44. - 44. - 44. - 44. - 44. - 44. - 44. - 44. - 44. - 44. - 44. - 44. - 44. - 44. - 44. - 44. - 44. - 44. - 44. - 44. - 44. - 44. - 44. - 44. - 44. - 44. - 44. - 44. - 44. - 44. - 44. - 44. - 44. - 44. - 44. - 44. - 44. - 44. - 44. - 44. - 44. - 44. - 44. - 44. - 44. - 44. - 44. - 44. - 44. - 44. - 44. - 44. - 44. - 44. - 44. - 44. - 44. - 44. - 44. - 44. - 44. - 44. - 44. - 44. - 44. - 44. - 44. - 44. - 44. - 44. - 44. - 44. - 44. - 44. - 44. - 44. - 44. - 44. - 44. - 44. - 44. - 44. - 44. - 44. - 44. - 44. - 44. - 44. - 44. - 44. - 44. - 44. - 44. - 44. - 44. - 44. - 44. - 44. - 44. - 44. - 44. - 44. - 44. - 44. - 44. - 44. - 44. - 44. - 44. - 44. - 44. - 44. - 44. - 44. - 44. - 44. - 44. - 44. - 44. - 44. - 44. - 44. - 44. - 44. - 44. - 44. - 44. - 44. - 44. - 44. - 44. - 44. - 44. - 44. - 44. - 44. - 44. - 44. - 44. - 44. - 44. - 44. - 44. - 44. - 44. - 44. - 44. - 44. - 44. - 44. - 44. - 44. - 44. - 44. - 44. - 44. - 44. - 44. - 44. - 44. - 44. - 44. - 44. - 44. - 44. - 44. - 44. - 44. - 44. - 44. - 44. - 44. - 44. - 44. - 44. - 44. - 44. - 44. - 44. - 44. - 44. - 44. - 44. - 44. - 44. - 44. - 44. - 44. - 44. - 44. - 44. - 44. - 44. - 44. - 44. - 44. - 44. - 44. - 44. - 44. - 44. - 44. - 44. - 44. - 44. - 44. - 44. - 44. - 44. - 44. - 44. - 44. - 44. - 44. - 44. - 44. - 44. - 44. - 44. - 44. - 44. - 44. - 44. - 44. - 44. - 44. - 44. - 44. - 44. - 44. - 44. - 44. - 44. - 44. - 44. - 44. - 44. - 44. - 44. - 44. - 44. - 44. - 44. - 44. - 44. - 44. - 44. - 44. - 44. - 44. - 44. - 44. - 44. - 44. - 44. - 44. - 44. - 44. - 44. - 44. - 44. - 44. - 44. - 44. - 44. - 44. - 44. - 44. - 44. - 44. - 44. - 44. - 44. - 44. - 44. - 44. - 44. - 44. - 44. - 44. - 44. - 44. - 44. - 44. - 44. - 44. - 44. - 44. - 44. - 44. - 44. - 44. - 44. - 44. - 44. - 44. - 44. - 44. - 44. - 44. - 44. - 44. - 4

DΝ

D1

12' - 0" X15' - 2"

LIFT

. 0" X5

TOILET

11' - 0 1/2" X12' - 0"

A104

GLASS WALL

W5

| Window Schedule |      |         |         |         |         |    |  |
|-----------------|------|---------|---------|---------|---------|----|--|
| Sill Head Cou   |      |         |         |         |         |    |  |
| Level           | Mark | Width   | Height  | Height  | Height  | nt |  |
| Level           | Mark | vviatn  | Height  | Height  | Height  | nt |  |
|                 |      |         |         |         |         |    |  |
| TERRACE FLOOR   | V    | 2' - 0" | 2' - 0" | 5' - 0" | 7' - 0" | 1  |  |

| TERRACE FLOOR<br>LEVEL | V  | 2' - 0" | 2' - 0" | 5' - 0" | 7' - 0" | 1 |
|------------------------|----|---------|---------|---------|---------|---|
| TERRACE FLOOR<br>LEVEL | W1 | 6' - 0" | 4' - 0" | 3' - 0" | 7' - 0" | 4 |
| TERRACE FLOOR<br>LEVEL | W5 | 4' - 0" | 6' - 6" | 3' - 0" | 9' - 6" | 2 |
|                        |    |         |         |         |         |   |

| Door Schedule |      |       |        |                |                |       |
|---------------|------|-------|--------|----------------|----------------|-------|
| Level         | Mark | Width | Height | Sill<br>Height | Head<br>Height | Count |
|               |      |       |        |                |                |       |

| TERRACE FLOOR<br>LEVEL | D1 | 3' - 0" | 7' - 0" | 0' - 0" | 7' - 0" | 3 |
|------------------------|----|---------|---------|---------|---------|---|
| TERRACE FLOOR<br>LEVEL | D2 | 2' - 6" | 7' - 0" | 0' - 0" | 7' - 0" | 1 |
| TERRACE FLOOR<br>LEVEL | OP | 3' - 0" | 7' - 0" | 0' - 0" | 7' - 0" | 1 |

## NOTES:

- Opening schedule may change according to the structural design.
- The layout of columns and beams may change according to the structural design.
- Number of steps may change according to the plinth and parking height desired.
- Thickness of walls is only proposed. It may have to change based on the structural design to avoid column/beam projections.
  - The Contractor and the Consultant shall bear no responsibility whatsoever where any drawings provided by it/them in relation to the project / Said provided by itrhem in relation to the project / Sald Works, does not comply with any applicable laws including the bye-laws of the building/society where such project is situated. Further, it is clarified that it shall be the responsibility of the Owner to ensure any and all compliance of the drawings provided by the Contractor/Consultant.

## REV.

GF 1. XRAY - ROOM DIMENSIONS ALTERED & WALL THICKNESS 8"+6"= 14" BLOCK WORK

2. WASH BASIN ADDED IN PHYSIOTHERAPY ROOM

1. BALCONY ADDED TO GUESTROOM & HOMEOFFICE 2. TOILET ADDED TO ROOM-3

SF
1. BALCONY ADDED TO HOMETEATRE & KIDS ROOM

AREA STATEMENT

| <b>Brick &amp; Bolt</b> |  |
|-------------------------|--|
|-------------------------|--|

ClayWorks CBD, Shoba Alexander Plaza, Ashok Nagar, Bengaluru, Karnataka 560025

Project Residence for Mr. VINAY

36' - 6 1/2"

Drg. No. CRN 152732 Drawing Title

TERARCE FLOOR PLAN-R3

Date 04-11-2022 Scale

1:80

AISHWARYA RAM

**ARCHITECT** 

**LEGENDS** 

North